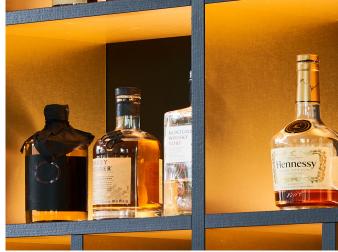

Behind the bar, HOMAPAL® Specialty Laminates take centre stage, featuring Brushed Selenio Gold within each cube. This bold and striking material, paired with carefully positioned background lighting, enhances the venue's warm and inviting ambiance.

The interplay of metallic textures and soft illumination creates a visually stunning focal point that complements the lively spirit of the lounge.

### A Blend of Colour and Texture

In this space, HOMAPAL® Brushed Selenio Gold was carefully selected to line the inside of the cube shelves, infusing the design with warmth, depth, and a touch of luxury. Its brushed texture catches the light beautifully, creating a dynamic interplay of elegance and contrast.

Golden hues have long been associated with sophistication and refinement, and here, they transform a functional element into a striking focal point.

Brushed Selenio Gold brings a warm, inviting atmosphere to the space, radiating understated elegance.