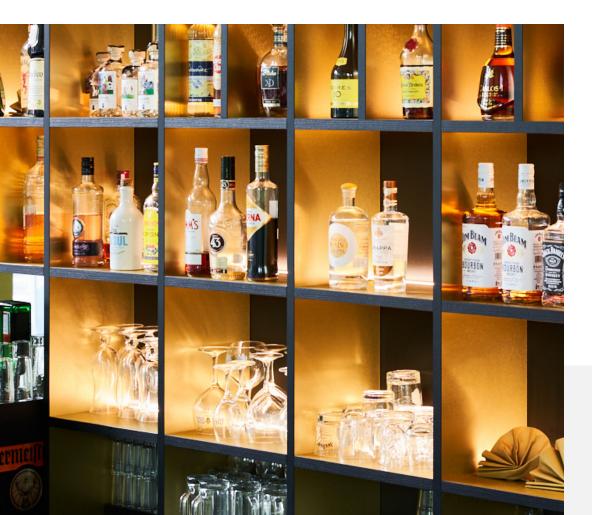

## A Touch of Gold

The design of Tivoli Lounge's bar was carefully curated to create a visually striking and immersive experience for guests. With a focus on bold aesthetics and warm ambiance, the bar features an array of gold hues that elevate its lively atmosphere.

Gold hues take centre stage, with interlocking cubes in the shelving adding depth and sophistication. The interplay of metallic tones and ambient lighting enhances the bar's inviting glow, making it a focal point of the space.

More than just a place to grab a drink, the bar's design creates a memorable experience, seamlessly complementing the lounge's vibrant energy.