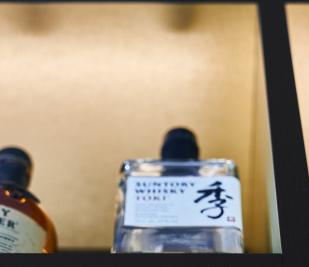

Behind the bar, HOMAPAL® Specialty Laminates take centre stage, featuring Brushed Selenio Gold within each cube. This bold and striking material, paired with carefully positioned background lighting, enhances the venue's warm and inviting ambiance.

### A Blend of Colour and Texture

In this space, HOMAPAL® Brushed Selenio Gold was carefully selected to line the inside of the cube shelves, infusing the design with warmth, depth, and a touch of luxury. Its brushed texture catches the light beautifully, creating a dynamic interplay of elegance and contrast.