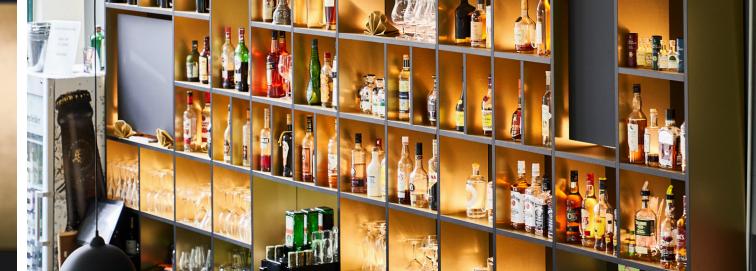

Behind the bar, HOMAPAL® Specialty Laminates take centre stage, featuring Brushed Selenio Gold within each cube. This bold and striking material, paired with carefully positioned background lighting, enhances the venue's warm and inviting ambiance.

## A Touch of Gold

The design of Tivoli Lounge's bar was carefully curated to create a visually striking and immersive experience for guests. With a focus on bold aesthetics and warm ambiance, the bar features an array of gold hues that elevate its lively atmosphere.

Gold hues take centre stage, with interlocking cubes in the shelving adding depth and sophistication. The interplay of metallic tones and ambient lighting enhances the bar's inviting glow, making it a focal point of the space.