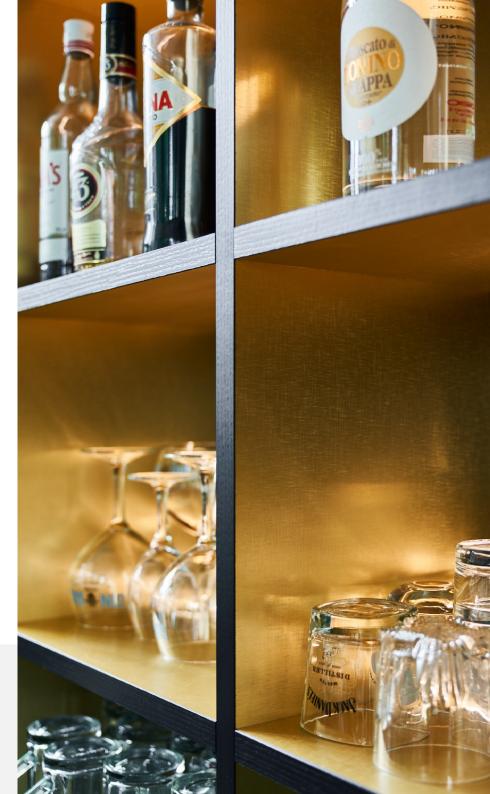

### A Blend of Colour and Texture

In this space, HOMAPAL® Brushed Selenio Gold was carefully selected to line the inside of the cube shelves, infusing the design with warmth, depth, and a touch of luxury. Its brushed texture catches the light beautifully, creating a dynamic interplay of elegance and contrast.

Golden hues have long been associated with sophistication and refinement, and here, they transform a functional element into a striking focal point.

Brushed Selenio Gold brings a warm, inviting atmosphere to the space, radiating understated elegance.