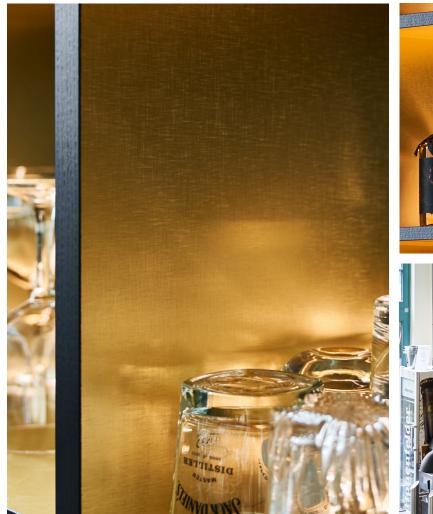

### A Blend of Colour and Texture

In this space, HOMAPAL® Brushed Selenio Gold was carefully selected to line the inside of the cube shelves, infusing the design with warmth, depth, and a touch of luxury. Its brushed texture catches the light beautifully, creating a dynamic interplay of elegance and contrast.

Golden hues have long been associated with sophistication and refinement, and here, they transform a functional element into a striking focal point.

Brushed Selenio Gold brings a warm, inviting atmosphere to the space, radiating understated elegance.