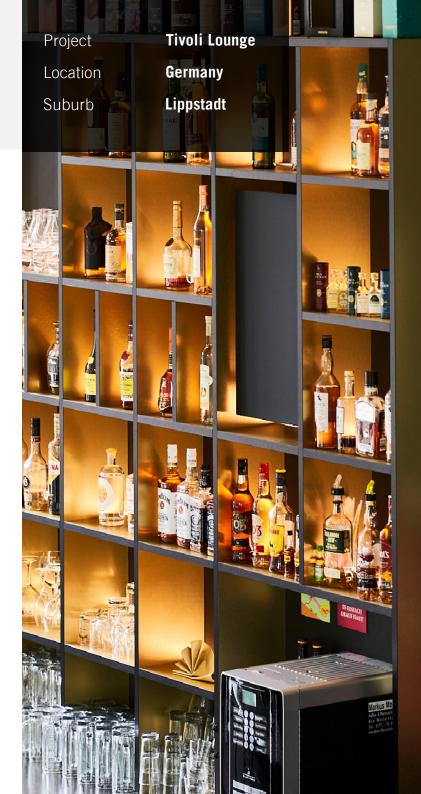

#### About

Tivoli Lounge, nestled in the heart of Lippstadt, Germany, has earned a reputation as a go-to destination for both locals and visitors.

Beyond its vibrant social scene, Tivoli Lounge captivates guests with its thoughtfully curated interior.

Behind the bar, HOMAPAL® Specialty Laminates take centre stage, featuring Brushed Selenio Gold within each cube. This bold and striking material, paired with carefully positioned background lighting, enhances the venue's warm and inviting ambiance.

The interplay of metallic textures and soft illumination creates a visually stunning focal point that complements the lively spirit of the lounge.