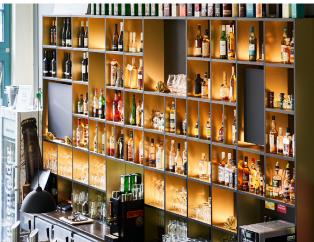

## A Touch of Gold

The design of Tivoli Lounge's bar was carefully curated to create a visually striking and immersive experience for guests. With a focus on bold aesthetics and warm ambiance, the bar features an array of gold hues that elevate its lively atmosphere.

Gold hues take centre stage, with interlocking cubes in the shelving adding depth and sophistication. The interplay of metallic tones and ambient lighting enhances the bar's inviting glow, making it a focal point of the space.

More than just a place to grab a drink, the bar's design creates a memorable experience, seamlessly complementing the lounge's vibrant energy.