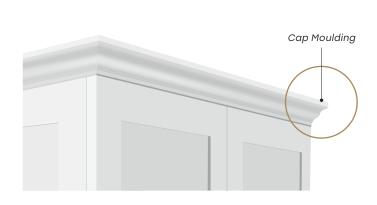

## Recessed Rails and Cap Moulding

| Style Options         | Dimensions           |             | Available Finish |
|-----------------------|----------------------|-------------|------------------|
| L-Shape Recessed Rail | 2400mm x 60mm x 25mm | 25 mm 60 mm | Vinyl and Raw    |
| C-Shape Recessed Rail | 2400mm x 60mm x 25mm | 25 mm       | Vinyl and Raw    |
| Cap Moulding          | 2400mm x 90mm x 32mm | 32 mm       | Vinyl and Raw    |