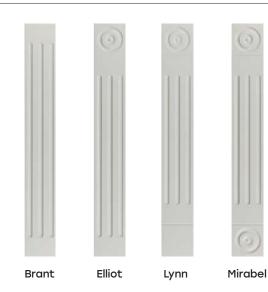

## Profiles and Accessories



## Door Edge Profiles















Square Raw

1.5mm Pencil
Vinyl and Raw

**2mm Pencil** Vinyl and Raw

3mm Pencil Vinyl and Raw

5mm Pencil Vinyl and Raw

Bevelled Vinyl and Raw

Step Pencil Vinyl and Raw

## Recessed Rails and Cap Moulding





| Style Options         | Dimensions           |             | Available Finish |
|-----------------------|----------------------|-------------|------------------|
| L-Shape Recessed Rail | 2400mm x 60mm x 25mm | 25 mm 60 mm | Vinyl and Raw    |
| C-Shape Recessed Rail | 2400mm x 60mm x 25mm | 25 mm       | Vinyl and Raw    |
| Cap Moulding          | 2400mm x 90mm x 32mm | 32 mm       | Vinyl and Raw    |

## Decorative Flutes

100mm width standard







Rosette