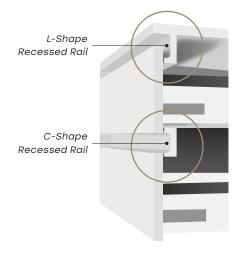

## Recessed Rails and Cap Moulding

| Style Options         | Dimensions           |             | Available Finish |
|-----------------------|----------------------|-------------|------------------|
| L-Shape Recessed Rail | 2400mm x 60mm x 25mm | 25 mm 60 mm | Vinyl and Raw    |
| C-Shape Recessed Rail | 2400mm x 60mm x 25mm | 25 mm       | Vinyl and Raw    |
| Cap Moulding          | 2400mm x 90mm x 32mm | 32 mm       | Vinyl and Raw    |