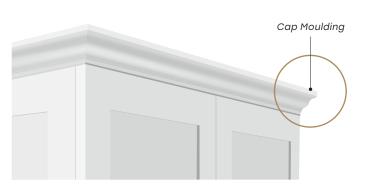

## Recessed Rails and Cap Moulding

| Style Options         | Dimensions           |                  | Available Finish |
|-----------------------|----------------------|------------------|------------------|
| L-Shape Recessed Rail | 2400mm x 60mm x 25mm | 25<br>m<br>60 mm | Vinyl and Raw    |
| C-Shape Recessed Rail | 2400mm x 60mm x 25mm | 87<br>m<br>60 mm | Vinyl and Raw    |
| Cap Moulding          | 2400mm x 90mm x 32mm | 32 mm            | Vinyl and Raw    |