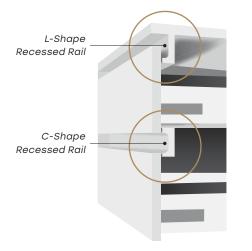

## Recessed Rails and Cap Moulding

| Style Options         | Dimensions           |                  | Available Finish |
|-----------------------|----------------------|------------------|------------------|
| L-Shape Recessed Rail | 2400mm x 60mm x 25mm | 25<br>m<br>60 mm | Vinyl and Raw    |
| C-Shape Recessed Rail | 2400mm x 60mm x 25mm | 87<br>m<br>60 mm | Vinyl and Raw    |
| Cap Moulding          | 2400mm x 90mm x 32mm | 32 mm            | Vinyl and Raw    |