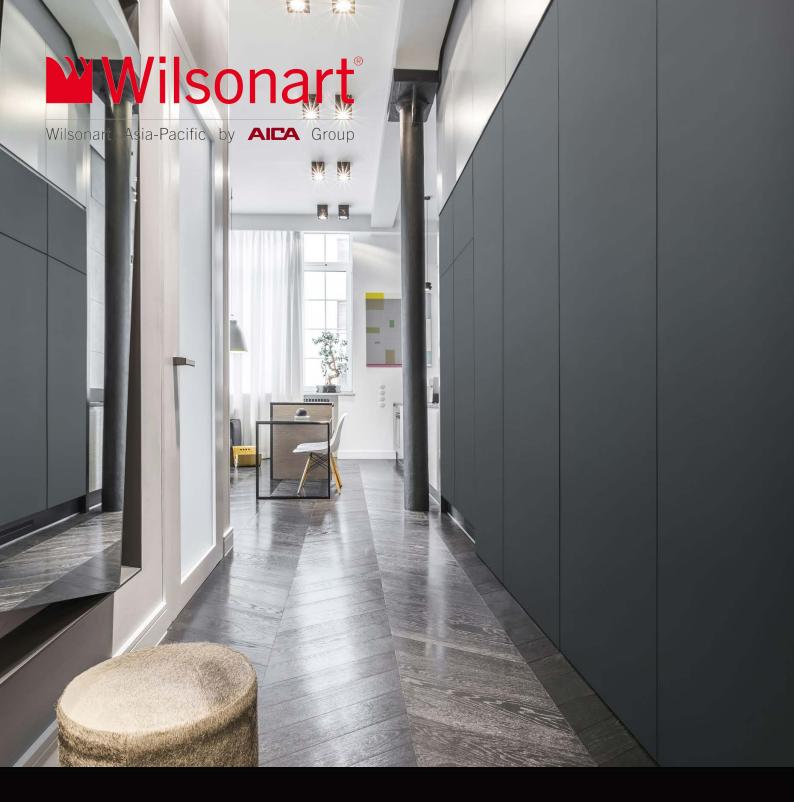

# The Traceless Collection

Surfaces you can touch .... without leaving a trace

### Fingerprint Proof Technology

Discover a silky smooth and luxurious yet durable surface with impact and fingerprint resistant properties, perfect for applications where style is a must. Wilsonart Traceless is a high pressure decorative laminate that can be used in the most demanding interior design applications, when design flexibility is paramount.

The unique technology ensures that finger marks are almost never seen thereby substantially reducing the effort required for care & maintenance. This stunning yet highly durable velvety smooth surface is also impact, scratch & heat resistant. It does not stain & is easy to clean, making it the perfect choice for high use areas.