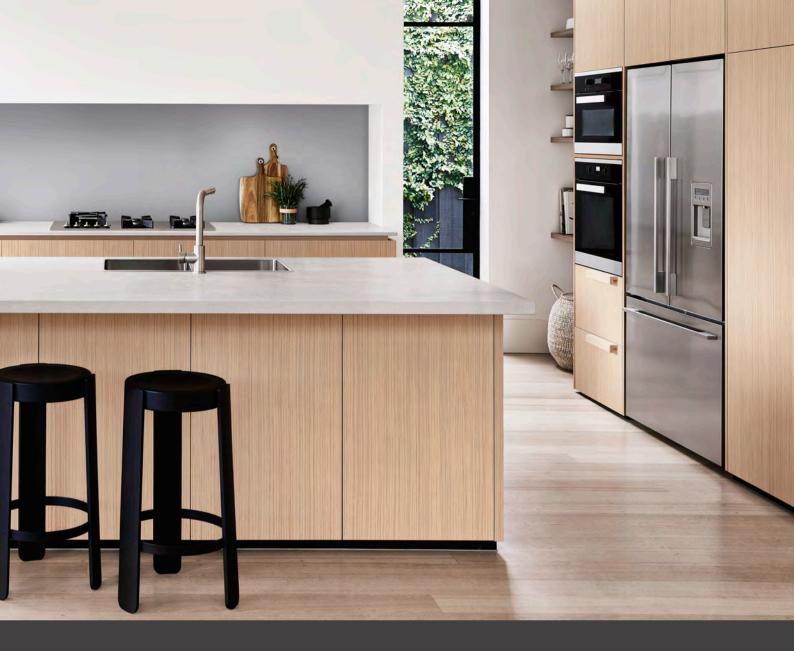

## XTREME MATT

Made in Australia Sustainably sourced MDF MR EO 2400mm x 1200mm National stock avaliability Matching ABS edging Stocked in 16mm thickness \*12mm, 18mm, 25mm & 32mm on application

The latest innovation by HVG Decorative Building Products - Xtreme Matt delivers a silky-soft finish in rich woodgrain designs, neutral palettes and concretes. Realistic looking natural timbers and contemporary designs, Xtreme Matt in decorative LPM panel encompassing the very latest technology and design trends. We provide smart surface solutions for any type of interior, be it specification, residential or commercial.

The Xtreme Matt range is durable and easy to maintain, and can be easily coordinated with your choice of quality Wilsonart HPL laminate & ABS edging.

^ Colours in this flyer are representations only and may vary slightly from the original. A true and reliable colour match is only possible with a physical sample.