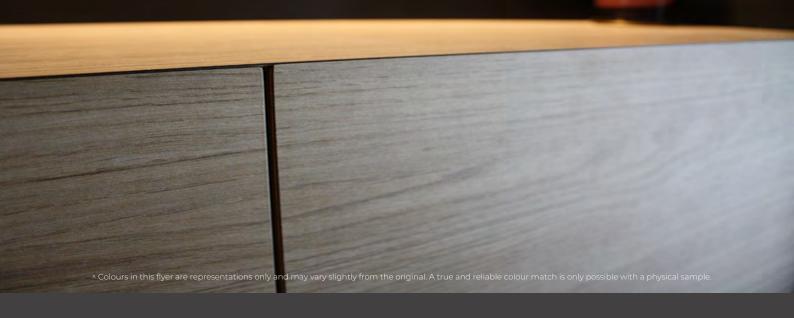

## XTREME MATT

Made in Australia Sustainably sourced MDF MR EO 2400mm x 1200mm National stock avaliability Matching ABS edging Stocked in 16mm thickness \*12mm, 18mm, 25mm & 32mm on application

The latest innovation by HVG Decorative Building Products - Xtreme Matt delivers a silky-soft finish in rich woodgrain designs, neutral palettes and concretes. Realistic looking natural timbers and contemporary designs, Xtreme Matt in decorative LPM panel encompassing the very latest technology and design trends. We provide smart surface solutions for any type of interior, be it specification, residential or commercial.

The Xtreme Matt range is durable and easy to maintain, and can be easily coordinated with your choice of quality Wilsonart HPL laminate & ABS edging.

^ Colours in this flyer are representations only and may vary slightly from the original. A true and reliable colour match is only possible with a physical sample.