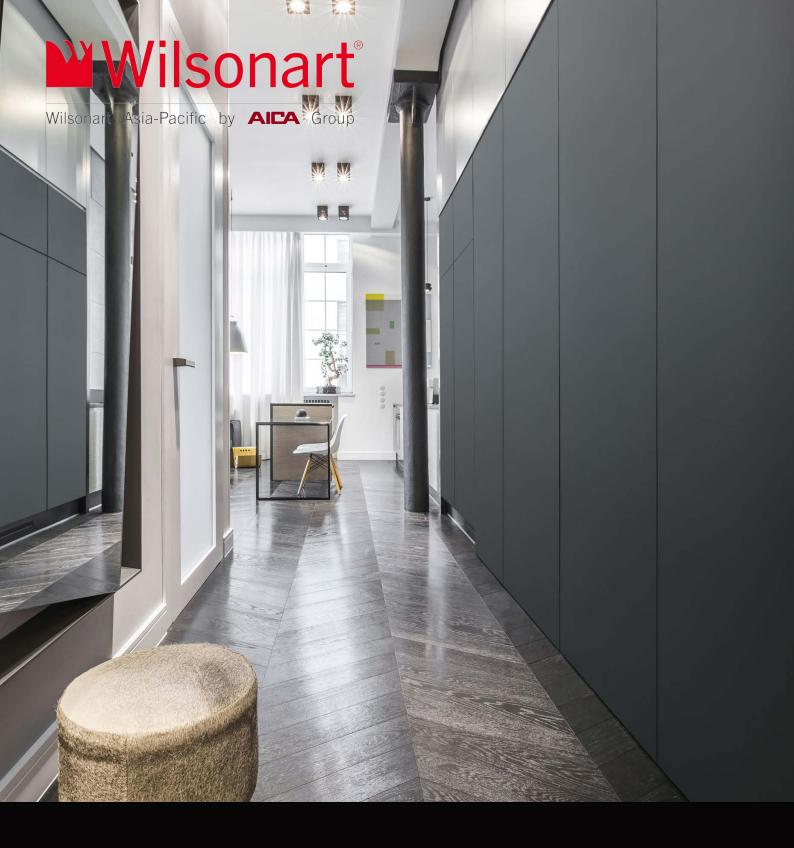

# The Traceless Collection

Surfaces you can touch .... without leaving a trace

## Fingerprint Proof Technology

Wilsonart Traceless is a high pressure decorative laminate that can be used in the most demanding interior design applications, where design flexibility is paramount.

This unique technology ensures that finger marks are almost never seen thereby substantially reducing the effort required for care & maintenance. This stunning yet highly durable smooth surface is impact, scratch & heat resistant. It does not stain & is easy to clean, making it the perfect choice for high use areas.

#### The Traceless Collection

TS - suitable for Vertical Applications

TP - suitable for both Vertical and Horizontal Applications