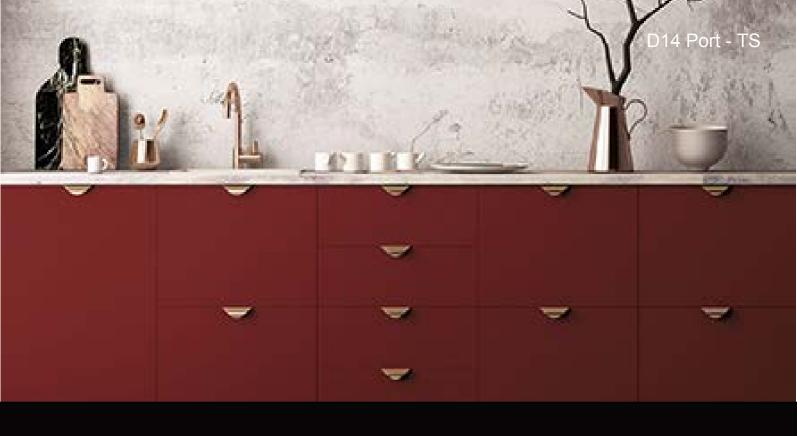

### Decor Range - TS

| FEATURES            | Traceless Premium<br>(TP) | Traceless Standard<br>(TS) |
|---------------------|---------------------------|----------------------------|
| l Fingerprint proof |                           |                            |
| l Dirt resistant    | •                         | •                          |
| l Antibacterial     |                           |                            |
| l Food safe         |                           |                            |
| Scratch resistant   |                           |                            |
| Impact resistant    |                           |                            |
| Vertical use        |                           |                            |
| Horizontal          |                           |                            |
|                     |                           |                            |