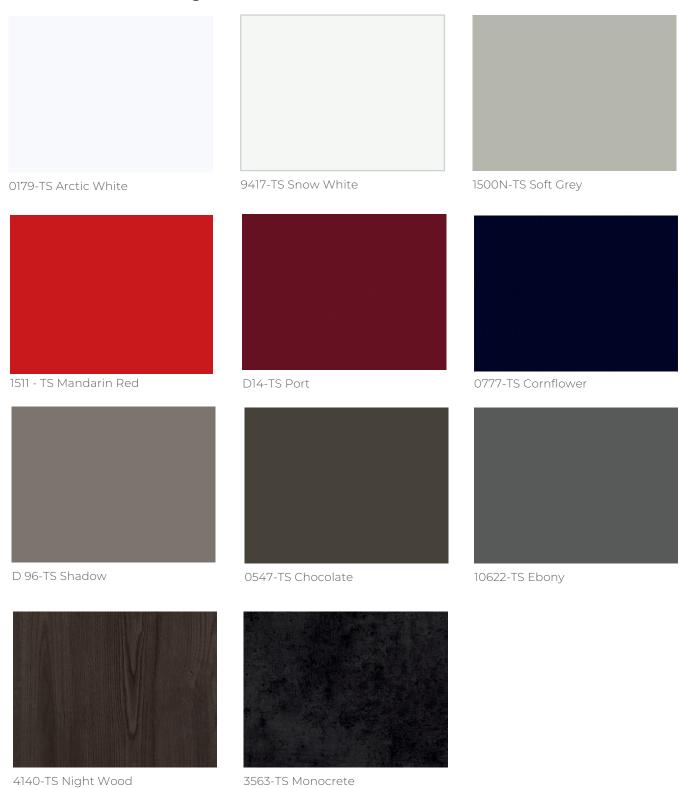

### Decor Range - TS

| FEATURES            | Traceless Premium<br>(TP) | Traceless Standard<br>(TS) |
|---------------------|---------------------------|----------------------------|
| l Fingerprint proof |                           |                            |
| l Dirt resistant    | •                         | •                          |
| l Antibacterial     |                           |                            |
| l Food safe         |                           |                            |
| Scratch resistant   |                           |                            |
| Impact resistant    |                           |                            |
| Vertical use        |                           |                            |
| Horizontal          |                           |                            |
|                     |                           |                            |