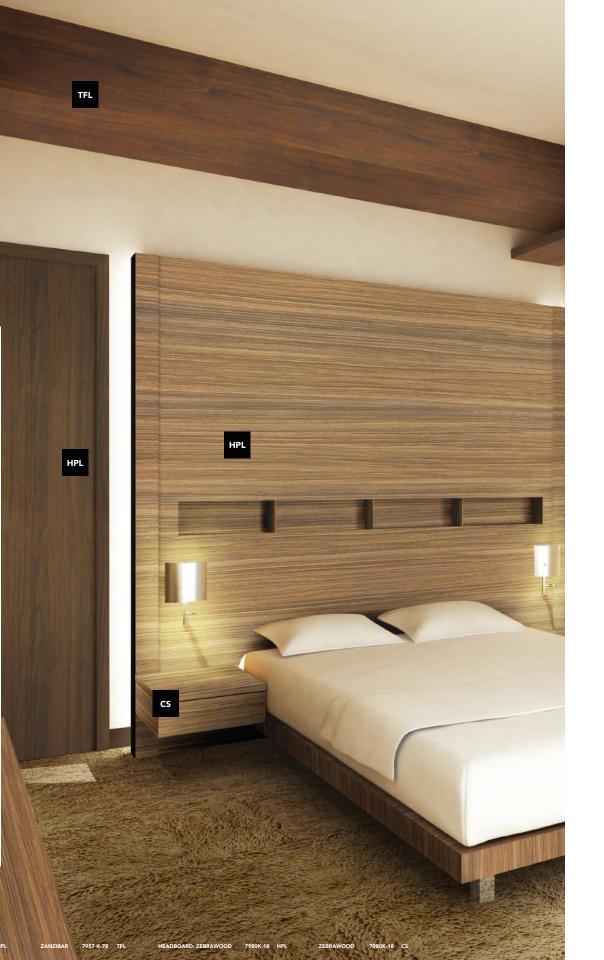

### Solid Surface

Easy to clean. Inhibitive of bacterial growth. UL GREENGUARD Gold Certified and NSF compliant. An ideal surface for restaurant and bar settings.

Thrives in high-use applications, including doors, desks, and dressers. Maintains its realistic woodgrain aesthetic—stay after stay, year after year.

Available in over 230 designs and 9 finishes. A cost-effective solution for low-touch applications.

Why settle for close enough? Wilsonart provides an easy-to-spec combination of HPL, TFL Panels, and Edgeband. Includes 200+ designs and 9 finishes, completely coordinated into the industry's bestmatched collections.