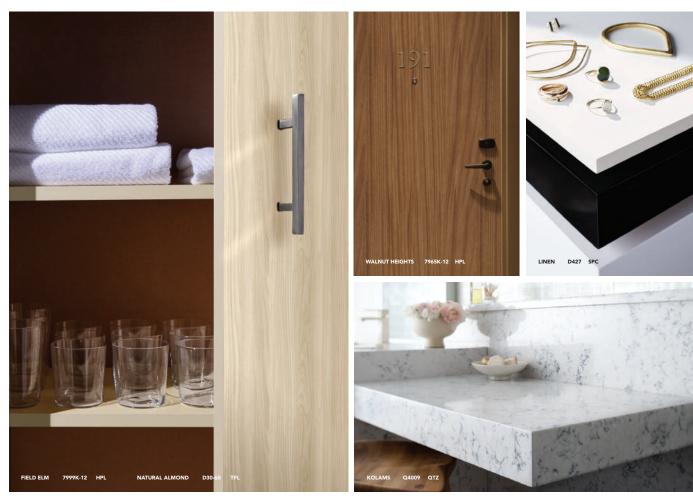

### Checking in? Check it out.

High Pressure Laminate

A durable, beautiful, and moistureresistant surface. Available in over 300 designs and 14 finishes. HPL with AEON™ Enhanced Scratch and Scuff-Resistant Technology performs better, longer.

#### WilsonartXYou

Entirely custom laminates, created with camera-ready artwork, photos, or illustrations. Showcase a brand's story on doors, headboards, walls, and more.

### Quartz

Upscale design with a rich and luxurious appearance. A highperformance surface with the look of natural stone. Kosher certified, NSF compliant, and UL GREENGUARD Gold certified.