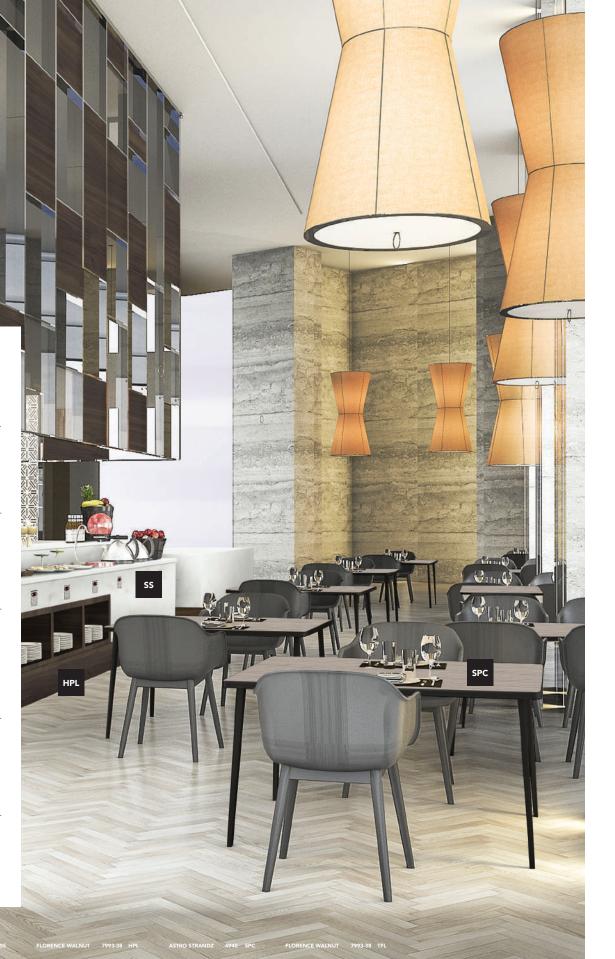

### Compact Laminate

Make elevator interiors beautiful and durable with hard-working laminate that withstands impact from guests and their luggage.

In the spaces guests are wined and dined, surfaces play a pivotal role. Enhance everything, from out-of-reach accents to high-touch tables and bars.

#### High Pressure Laminate HPL

A variety of finishes and textures gives you creative options to enhance functional spaces, plus protection from the movement of plates and glasses.

Durability, value, and elegance are served. Our Compact Laminate handles knives, forks, hot cups, and occasional spills with ease.

### Happy hour meets high performance.

**High Pressure Laminate** Performs against fade, preserves integrity, and lowers overall maintenance. An ideal, cost-effective substitute compared to traditional veneer.