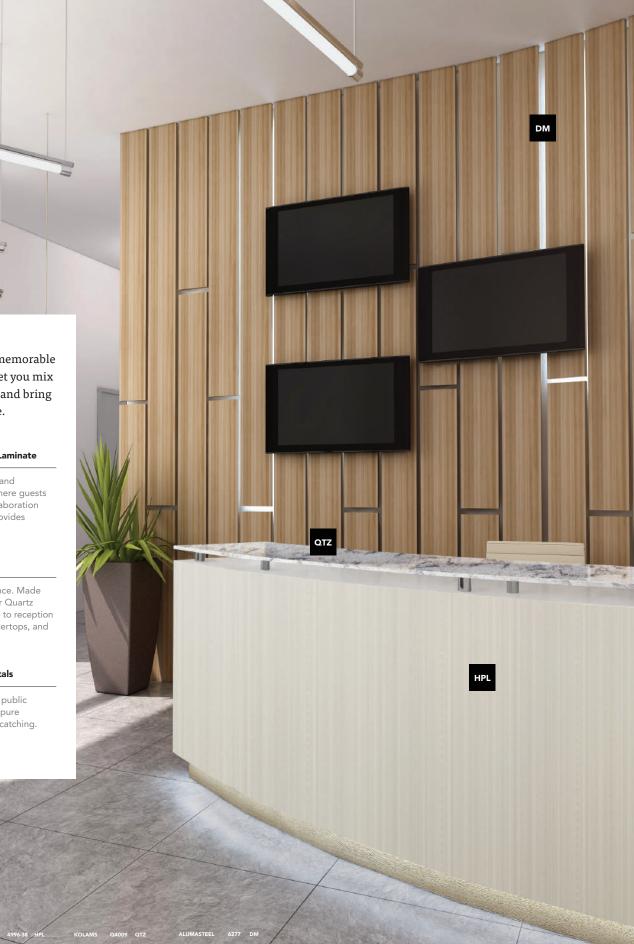

Set the stage for a memorable stay. Our surfaces let you mix and match options and bring public spaces to life.

Bring distinctive design and performance to areas where guests and staff interact. A collaboration of on-trend materials provides endless potential.

Set the tone with elegance. Made for high-touch areas, our Quartz brings high-performance to reception counters, vanities, countertops, and work surfaces.

Bring a "wow" factor to public areas with the drama of pure metal. Consistently eye-catching. Uniquely affordable.