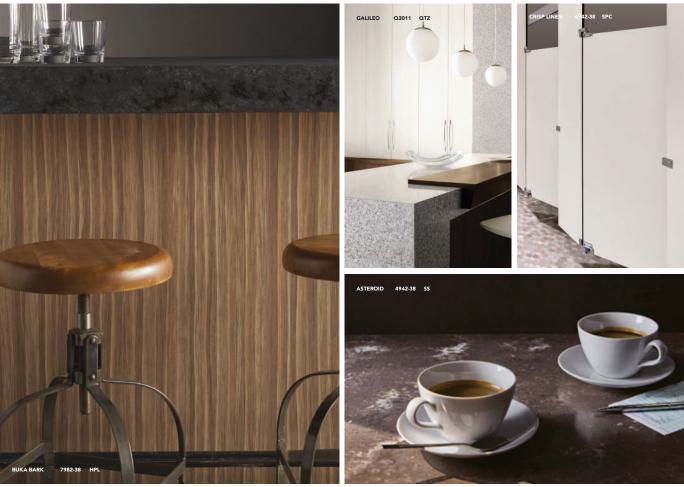

Set the tone with elegance. Made for high-touch areas, our Quartz brings high-performance to reception counters, vanities, countertops, and work surfaces.

Bring a "wow" factor to public areas with the drama of pure metal. Consistently eye-catching. Uniquely affordable.

### Quartz

Upscale design with a rich and luxurious appearance. A highperformance surface with the look of natural stone. Kosher certified, NSF compliant, and UL GREENGUARD Gold certified.

### Quartz

Elegant while being tough and durable. Stain- and scratch-resistant and remarkably nonporous. Perfect for a bathroom's countertop/vanity.